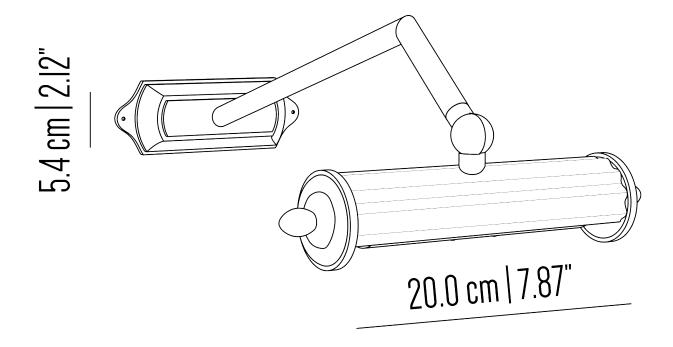

## BR\_LQ495m

Medium picture light with brass structure, linear arm and celery stalk tube.

Incandescent source: 4 x E14 max 40 W

Weight: 2 kg.

Collection: Il Bronzetto

35.0 cm | 13.77"