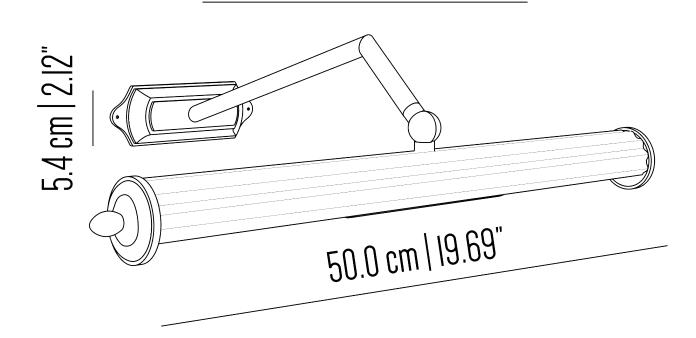

## **BR\_LQ4951**

Large picture light with brass structure, linear arm and celery stalk tube.

Incandescent source: 4 x E14 max 40 W

Weight: 2 kg.

Collection: Il Bronzetto

35.0 cm | 13.77"

5.4 cm | 2.12