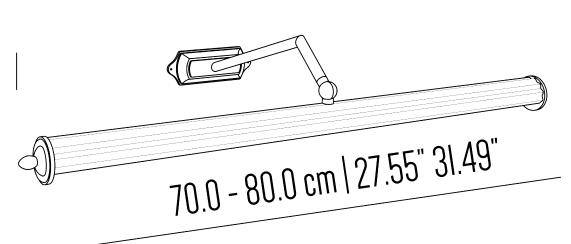

## BR\_LQ495xl

Extra large picture light with brass structure, linear arm and celery stalk tube

Incandescent source: 4 x E14 max 40 W

Weight: 2 kg.

Collection: Il Bronzetto