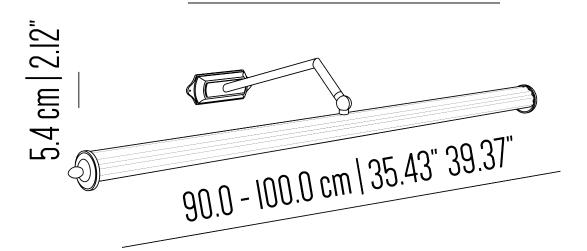

## BR\_LQ495xl

Extra large picture light with brass structure, linear arm and celery stalk tube

Incandescent source: 4 x E14 max 40 W

Weight: 2 kg.

Collection: Il Bronzetto