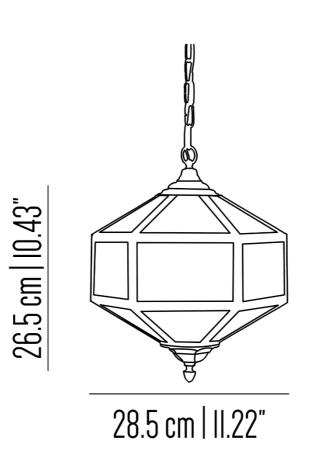

## BR\_L160s

Small poligonal geometric suspension with brass structure and glass.

Incandescent source: 1 x E27 max 42 W

Weight: 3 kg

**Collection: Timeless** 

Bronzetto Maestri bronzisti dal 1963