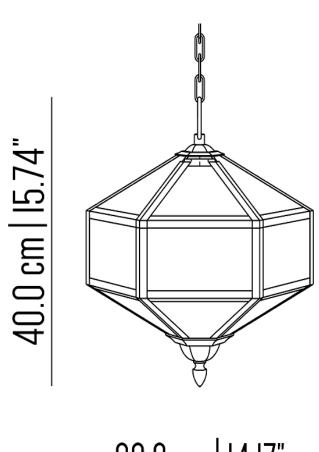

### BR\_L160m

Medium poligonal geometric suspension with brass structure and glass.

Incandescent source: 1 x E27 max 42 W Weight: 4,5 kg

**Collection: Timeless** 

## 36.0 cm | 14.17"

Bronzetto Maestri bronzisti dal 1963