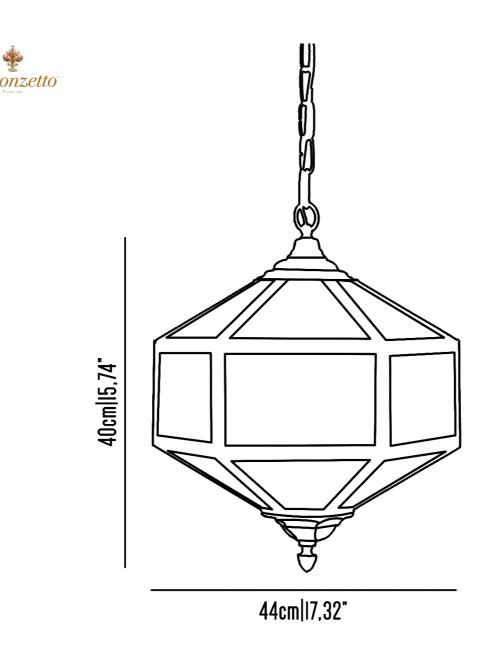

## BR\_L1601

Large poligonal geometric suspension with brass structure and glass.

Incandescent source: 1 x E27 max 42 W Weight: 6 kg

**Collection: Timeless** 