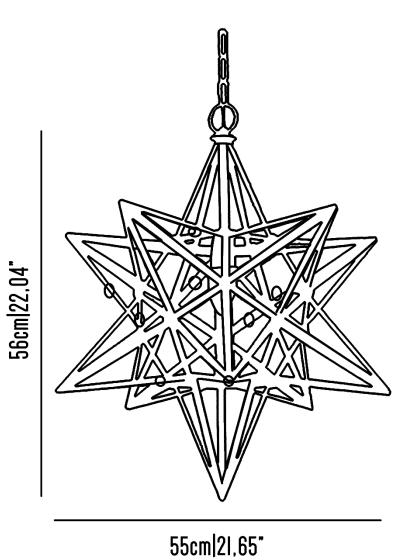

## **BR\_L1661**

Large star suspension with brass structure and glass

Incandescent source: 1 x E27 max 42 W Weight: 2,5 kg

**Collection: Timeless** 