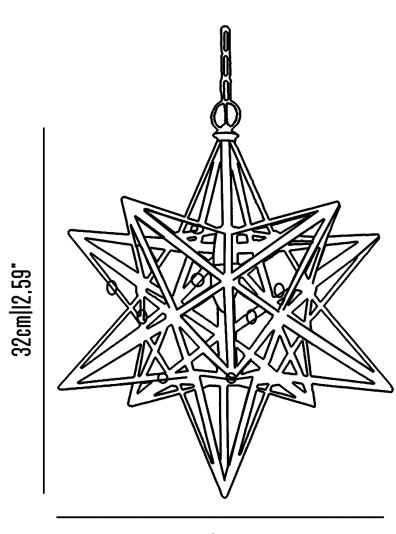

## BR\_L166m

Medium star suspension with brass structure and glass.

Incandescent source: 1 x E27 max 42 W Weight: 2 kg

**Collection: Timeless** 

45cm|17,71"