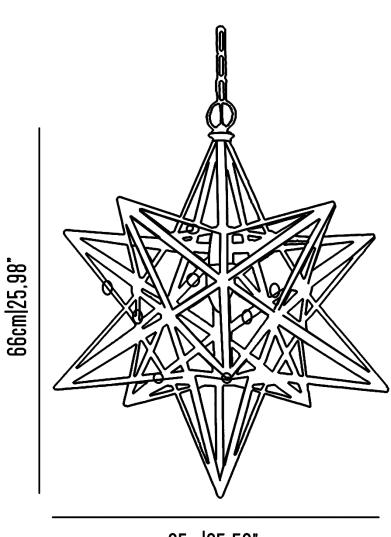

## BR\_L166xl

Extra large star suspension with brass structure and glass.

Incandescent source: 1 x E27 max 42 W Weight: 8 kg

**Collection: Timeless** 

65m|25,59"