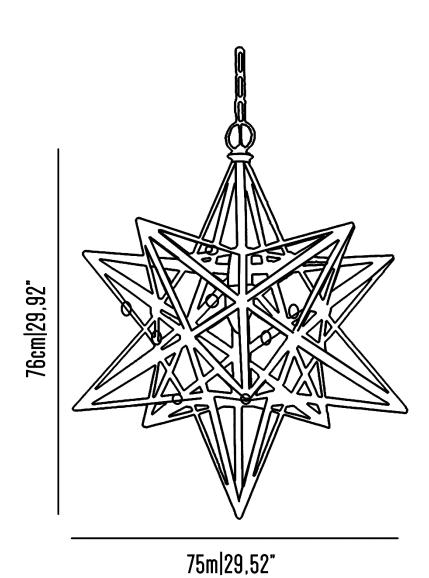

## BR\_L166xxl

Double extra large star suspension with brass structure and glass.

Incandescent source: 1 x E27 max 42 W Weight: 8 kg

**Collection: Timeless** 