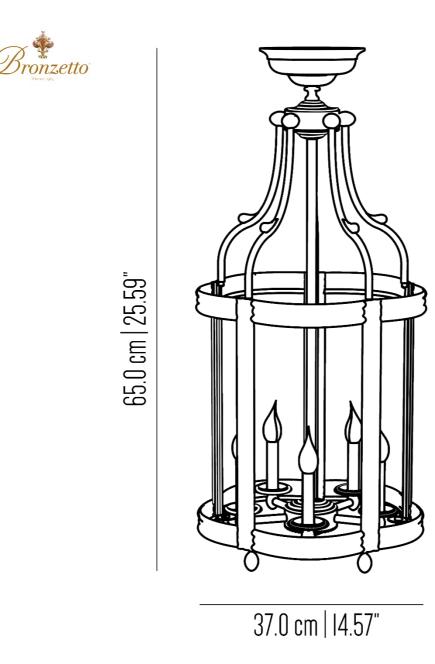

### BR\_LN340m

Medium Dalia hanging lantern with brass structure and curved glass.

Incandescent source: 4 x E14 Max. 40W Weight: 9 kg

Collection: Il Bronzetto

Bronzetto Maestri bronzisti dal 1963