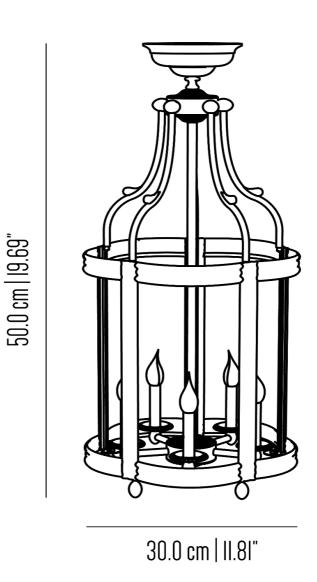

### BR\_LN340s

Small Dalia hanging lantern with brass structure and curved glass.

Incandescent source: 4 x E14 Max. 40W Weight: 5.5 kg

Collection: Il Bronzetto

Bronzetto Maestri bronzisti dal 1963