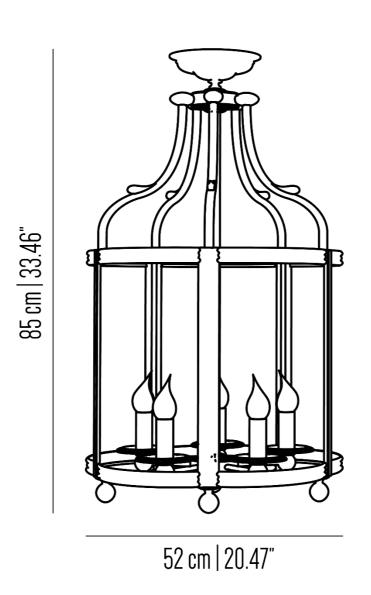

## BR\_LN3401

Large Dalia hanging lantern with brass structure and curved glass.

Incandescent source: 5 x E14 Max. 40W Weight: 18 kg

Collection: Il Bronzetto