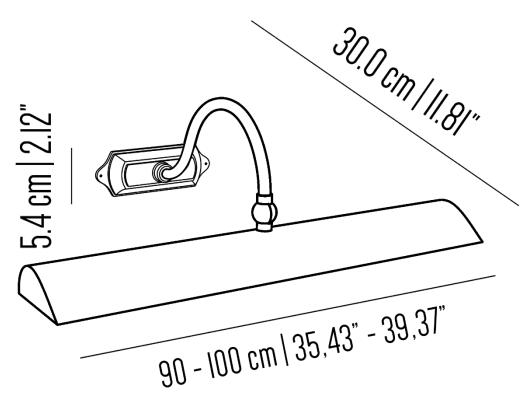

#### **BR\_LQ4861**

Large picture light with brass structure, curved arm and shaped lampshade.

Weight: 0.8 kg.