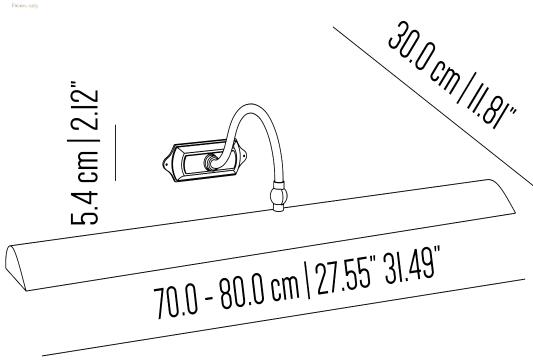

#### **BR\_LQ4861**

Large picture light with brass structure, curved arm and shaped lampshade.

Weight: 0.8 kg.