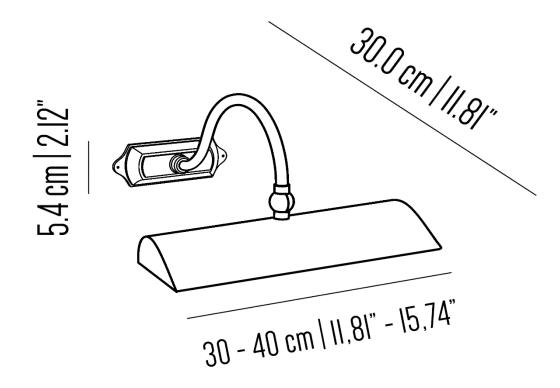

### BR\_LQ486s

Small picture light with brass structure, curved arm and shaped lampshade.

Weight: 0.8 kg.