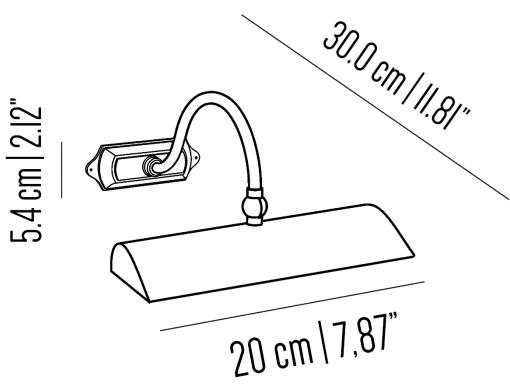

### BR\_LQ486xs

Extra small picture light with brass structure, curved arm and shaped lampshade.

Weight: 0.8 kg.