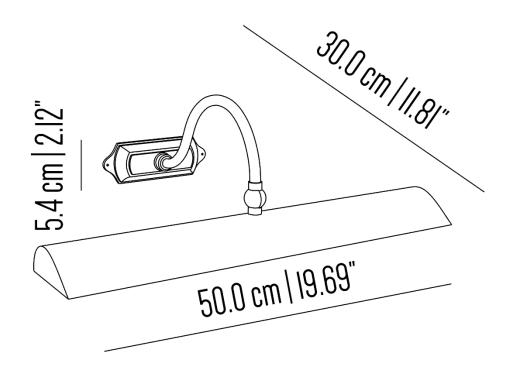

#### BR\_LQ486m

Medium picture light with brass structure, curved arm and shaped lampshade.

Weight: 0.8 kg.