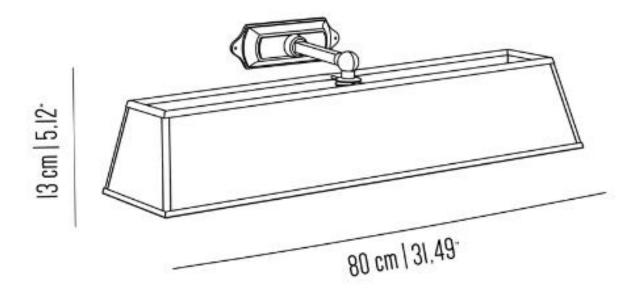

## **BR\_LQ4871**

Large picture light with brass structure, linear arm and white parchment lampshade.

Incandescent source: 2 x E14 max 40W

Weight: 1 kg