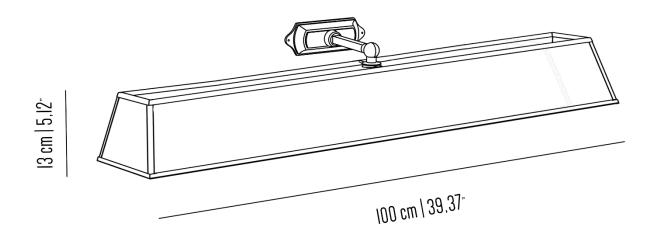

## BR\_LQ487xl

Extra large picture light with brass structure, linear arm and white parchment lampshade.

Incandescent source: 2 x E14 max 40W

Weight: 1 kg