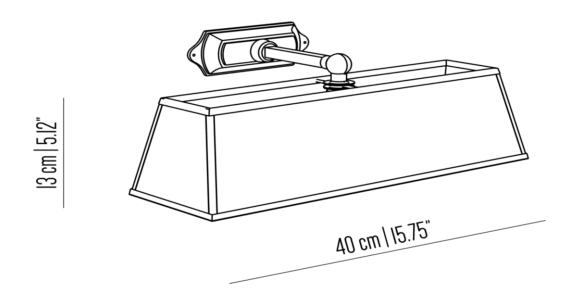

## BR\_LQ487s

Small picture light with brass structure, linear arm and white parchment lampshade.

Incandescent source: 2 x E14 max 40W

Weight: 1 kg