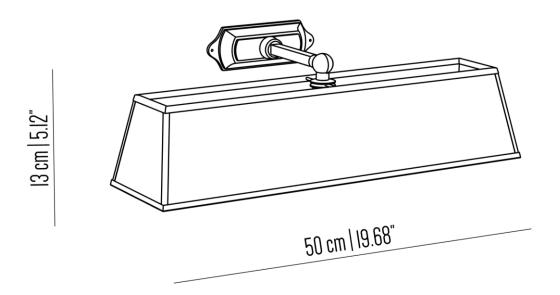

## $BR_LQ487m$

Medium light with brass structure, linear arm and white parchment lampshade.

Incandescent source: 2 x E14 max 40W

Weight: 1 kg