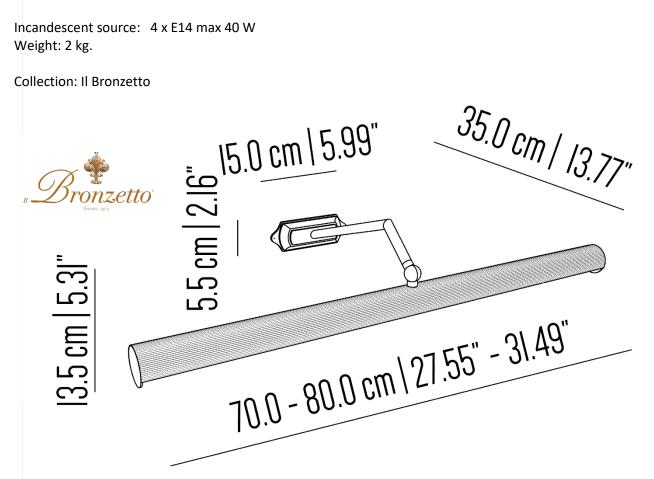

### BR\_LQ490xl

Extra large picture light with brass structure, linear arm and ribbed tube.

Incandescent source: 4 x E14 max 40 W

Weight: 2 kg.