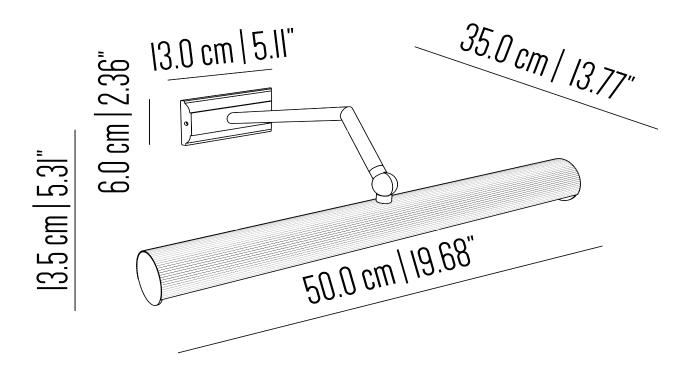

## BR\_LQ490m

Medium picture light with brass structure, linear arm and ribbed tube.

Incandescent source: 4 x E14 max 40 W

Weight: 2 kg.