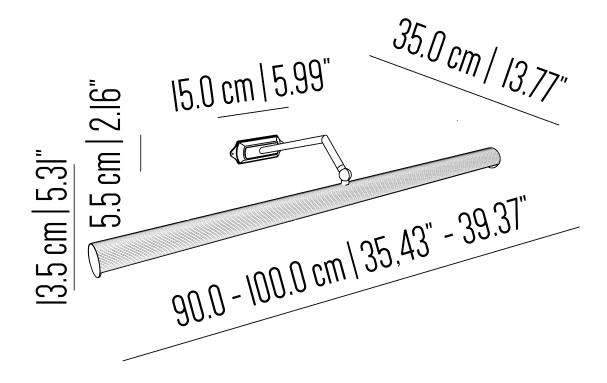

## BR\_LQ4901

Large picture light with brass structure, linear arm and ribbed tube.

Incandescent source: 4 x E14 max 40 W

Weight: 2 kg.