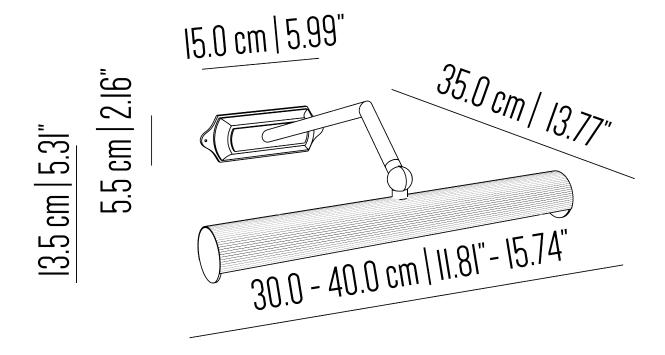

## BR\_LQ490s

Small picture light with brass structure, linear arm and ribbed tube.

Incandescent source: 4 x E14 max 40 W

Weight: 2 kg.