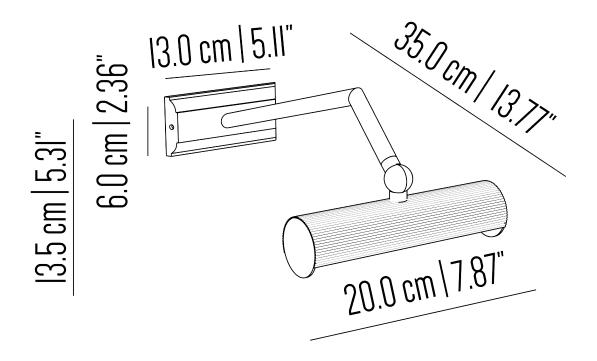

# BR\_LQ490xs

Extra small picture light with brass structure, linear arm and ribbed tube.

Incandescent source: 4 x E14 max 40 W

Weight: 2 kg.