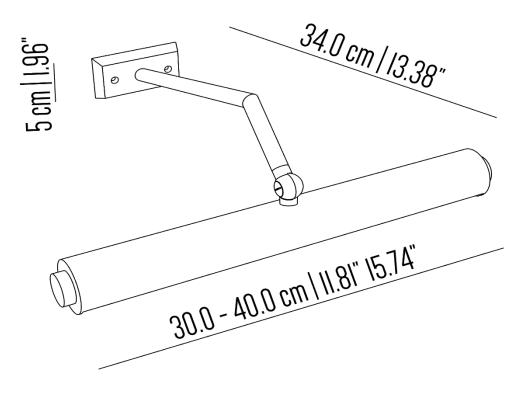

### **BR\_LQ4921**

Small picture light with brass structure, linear arm and smooth tube.

Incandescent source: 2 x E14 max 40 W Weight: 0.8 kg.