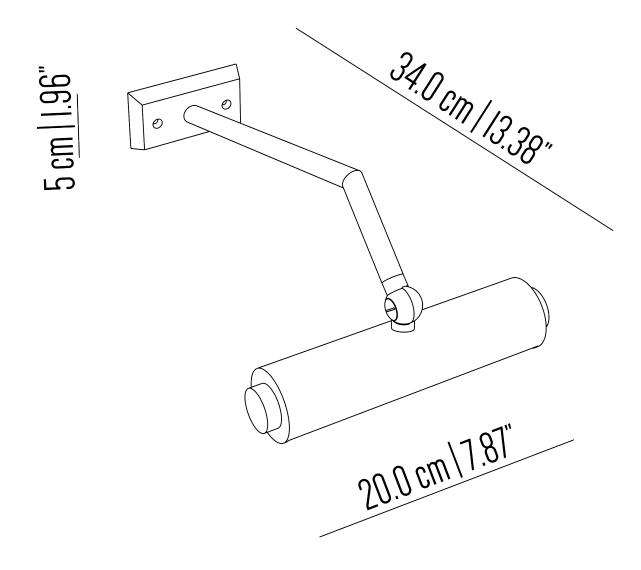

## BR\_LQ492m

Small picture light with brass structure, linear arm and smooth tube.

Incandescent source: 2 x E14 max 40 W Weight: 0.8 kg.