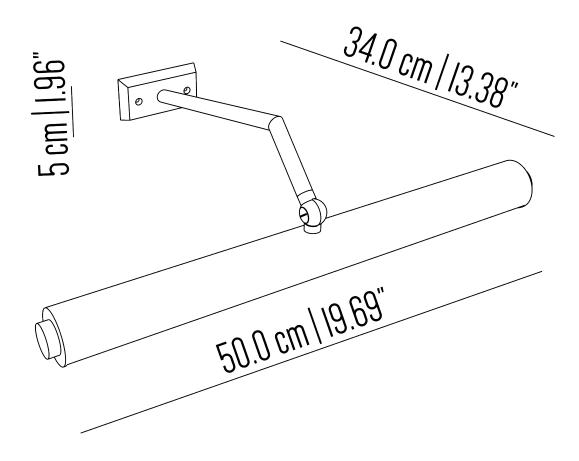

### BR\_LQ492xl

Small picture light with brass structure, linear arm and smooth tube.

Incandescent source: 2 x E14 max 40 W Weight: 0.8 kg.