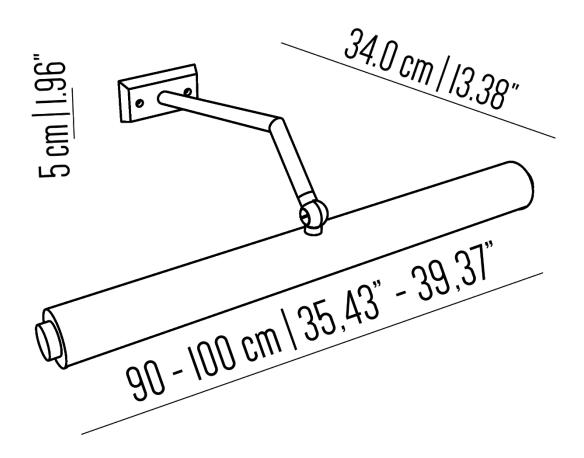

## BR\_LQ492m

Small picture light with brass structure, linear arm and smooth tube.

Incandescent source: 2 x E14 max 40 W Weight: 0.8 kg.