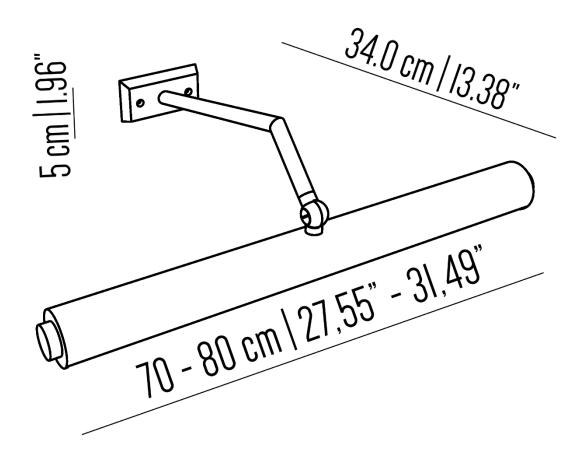

## BR\_LQ492xs

Small picture light with brass structure, linear arm and smooth tube.

Incandescent source: 2 x E14 max 40 W Weight: 0.8 kg.