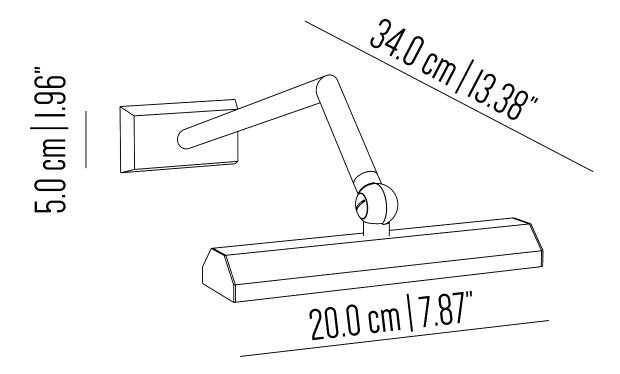

## BR\_LQ\_493m

Small picture light with brass structure, linear arm and poligonal tube. Available in different colors and finishes.

Incandescent source: 2 x E14 max 40W