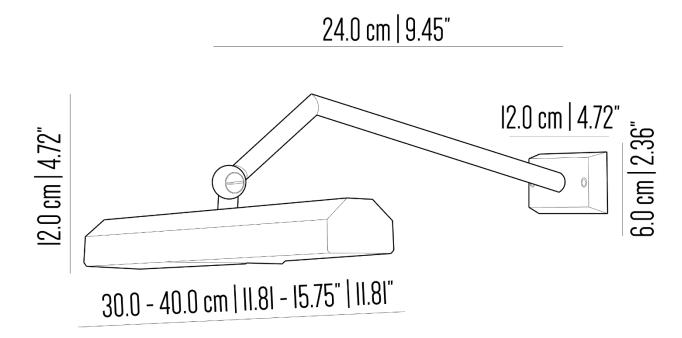

## BR\_LQ\_493xs

Small picture light with brass structure, linear arm and poligonal tube. Available in different colors and finishes.

Incandescent source: 2 x E14 max 40W