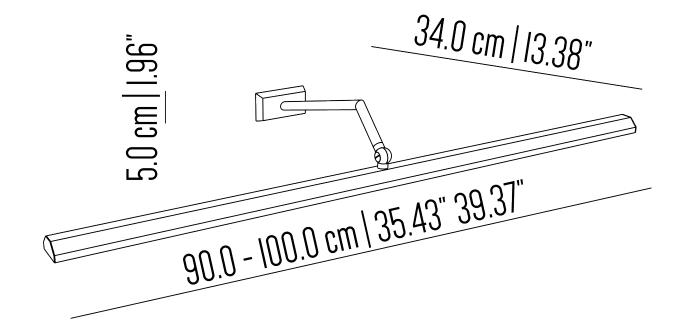

ube. Available in different colors and finishes.

Incandescent source: 2 x E14 max 40W





# BR\_LQ\_493s

Small picture light with brass structure, linear arm and poligonal tube. Available in different colors and finishes.

Incandescent source: 2 x E14 max 40W





## BR\_LQ\_493m

Small picture light with brass structure, linear arm and poligonal tube. Available in different colors and finishes.

Incandescent source: 2 x E14 max 40W





#### BR\_LQ\_4931

Small picture light with brass structure, linear arm and poligonal tube. Available in different colors and finishes.

Incandescent source: 2 x E14 max 40W





#### BR\_LQ\_493xl

Small picture light with brass structure, linear arm and poligonal tube. Available in different colors and finishes.

Incandescent source: 2 x E14 max 40W