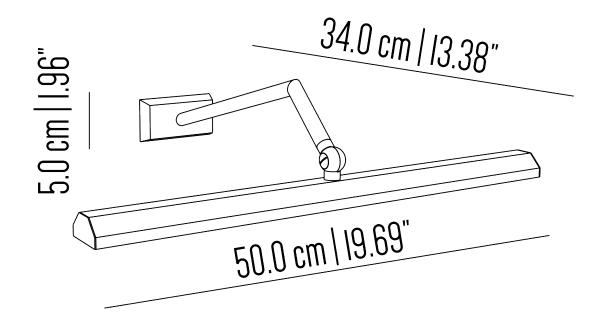

#### BR\_LQ\_4931

Small picture light with brass structure, linear arm and poligonal tube. Available in different colors and finishes.

Incandescent source: 2 x E14 max 40W