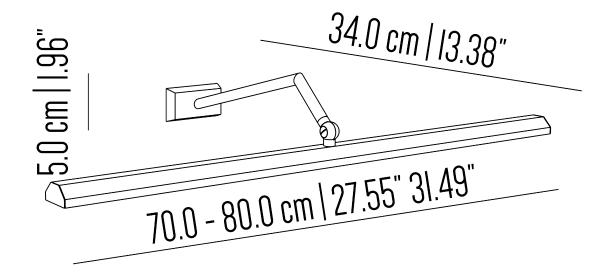

#### BR\_LQ\_493xl

Small picture light with brass structure, linear arm and poligonal tube. Available in different colors and finishes.

Incandescent source: 2 x E14 max 40W