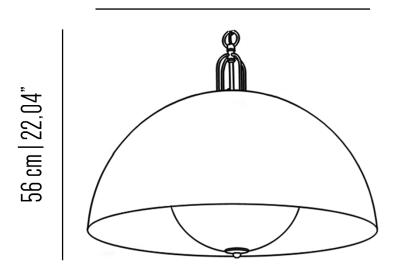

## BB\_SDH01s\_l\_sound

Small chandelier with brass and painted iron structure with an innovative sound technology

Incandescent source: strip LED 24V 30W 3000k 2700 lumen Exciters by Glauk, sound software intelligence by Volumio

Weight: 8 kg

Collection: Brass Brothers & Co.

50 cm | 19,69"