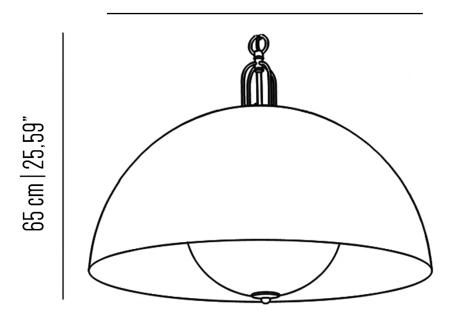

## BB\_SDH01m\_l\_sound

Medium chandelier with brass and painted iron structure with an innovative sound technology

Incandescent source: strip LED 24V 30W 3000k 2700 lumen Exciters by Glauk, sound software intelligence by Volumio

Weight: 14 kg

Collection: Brass Brothers & Co.

72 cm | 28,35"