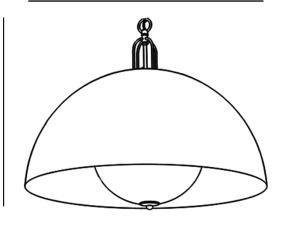

## BB\_SDH01l\_l\_sound

Large chandelier with brass and painted iron structure with an innovative sound technology

Incandescent source: strip LED 24V 30W 3000k 2700 lumen Exciters by Glauk, sound software intelligence by Volumio

## BB\_SDH01m\_l\_sound

Medium chandelier with brass and painted iron structure with an innovative sound technology

Incandescent source: strip LED 24V 30W 3000k 2700 lumen Exciters by Glauk, sound software intelligence by Volumio

## BB\_SDH01s\_l\_sound

Small chandelier with brass and painted iron structure with an innovative sound technology

Incandescent source: strip LED 24V 30W 3000k 2700 lumen Exciters by Glauk, sound software intelligence by Volumio